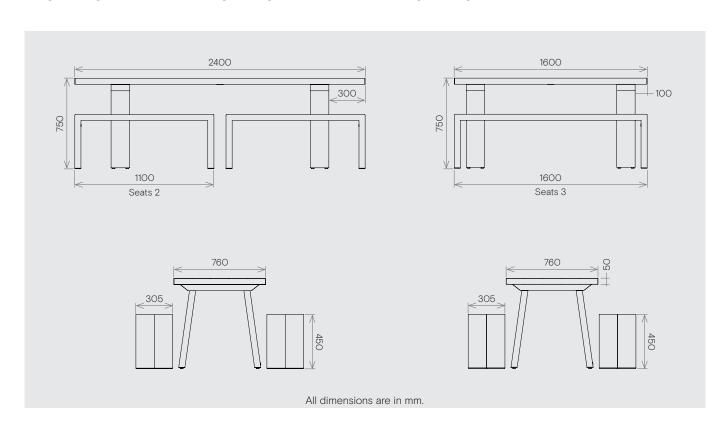

## Jennifer | Trestle table and benches indoor/outdoor use

Table | Simple, quick assembly Bench | All-welded, no assembly required

Table (seats 8) 2400w x 760d x 750h mm

Weight 70 kg

Bench 1100w x 305d x 450h mm

Weight 15 kg

Table (seats 6) 1600w x 760d x 750h mm

Weight 40 kg

Bench 1600w x 305d x 450h mm

Weight 20 kg